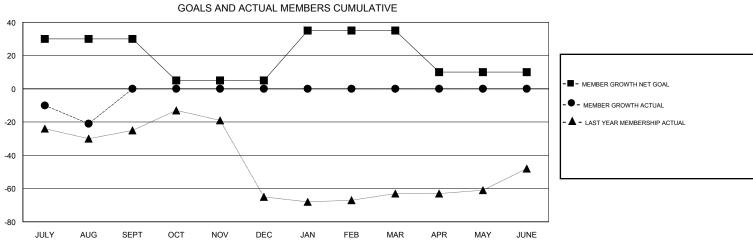

## District 34 A

Results as of: 08/31/2017

| DROPPED CLUBS: 0  DROPPED MEMBERS |    | 4 CLUBS OF 45 ADDED 1 OR MORE NEW MEMBERS  | GENDER DISTRIBUTION  MALE 804 (71.72%)  FEMALE 317 (28.28%)  Women Percentage Fiscal Year Goal: 30% |     |
|-----------------------------------|----|--------------------------------------------|-----------------------------------------------------------------------------------------------------|-----|
| DECEASED                          | 4  | CLICK HERE FOR CUMULATIVE  MEMBERSHIP DATA | TOTAL FAMILY UNIT MEMBERS                                                                           | 229 |
| CLUB CANCELLED                    | 0  |                                            |                                                                                                     | 447 |
| OTHER                             | 23 |                                            | FAMILY MEMBERS PAYING HALF DUES                                                                     | 117 |
| TOTAL                             | 27 |                                            | 1                                                                                                   |     |