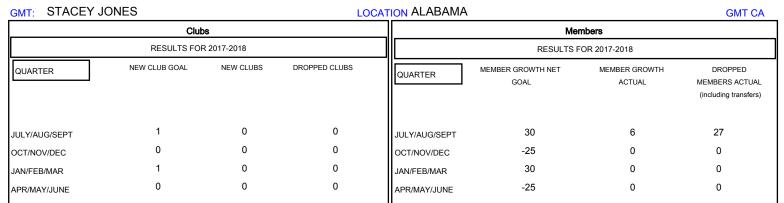

## District 34 A

Results as of: 08/31/2017

| DROPPED CLUBS: 0  DROPPED MEMBERS |    | 4 CLUBS OF 45 ADDED 1 OR MORE NEW MEMBERS  | GENDER DISTRIBUTION  MALE 804 (71.72%)  FEMALE 317 (28.28%)  Women Percentage Fiscal Year Goal: 30% |     |
|-----------------------------------|----|--------------------------------------------|-----------------------------------------------------------------------------------------------------|-----|
| DECEASED                          | 4  | CLICK HERE FOR CUMULATIVE  MEMBERSHIP DATA | TOTAL FAMILY UNIT MEMBERS                                                                           | 229 |
| CLUB CANCELLED                    | 0  |                                            |                                                                                                     | 447 |
| OTHER                             | 23 |                                            | FAMILY MEMBERS PAYING HALF DUES                                                                     | 117 |
| TOTAL                             | 27 |                                            | 1                                                                                                   |     |